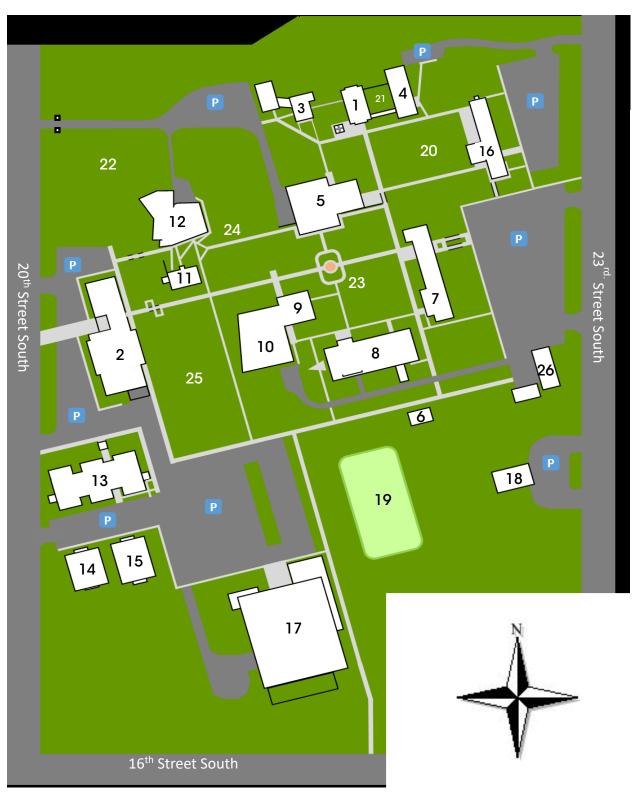

# CAMPUS MAP

### WORSHIP SPACE

1. Trinitas Chapel

### ADMINISTRATIVE BUILDING/ STUDENT SERVICES

- 2. University Center
- 3. Donovan Hall
- 4. Providence Hall
- 5. Student Center
- 6. Campus Safety

### ACADEMIC BUILDING

- 7. Sullivan Hall
- 8. Peressini Science Building
- 9. Faculty Office Suites
- 10. Library and Academic Success Center
- 11. Art Building
- 12. Theatre

### **RESIDENCE HALL**

- 13. Argo Hall
- 14. Sikora Hall
- 15. Sister Rita Mudd Hall
- 16. Emilie Hall

## ATHLETIC FACILITIES

- 17. McLaughlin Memorial Center
- 18. Wrestling Facility
- 19. Argo Field

# OUTDOOR SPACE

- 20. Chapel Quad
- 21. Cloister Garden
- 22. Alumni Gate
- 23. Providence Plaza
- 24. Scholars Circle
- 25. UC Lawn

# PHYSICAL PLANT

26. Physical Plant Offices